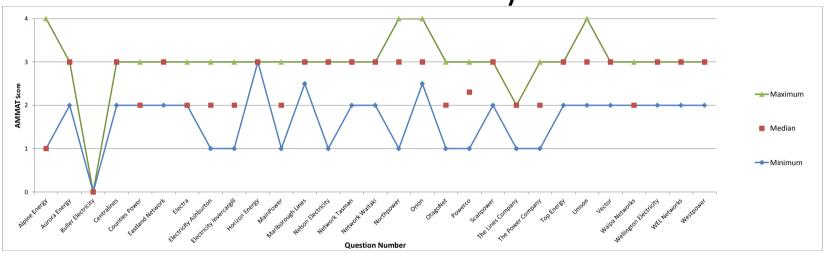

# **Against 2013 Disclosure Results**

# EDB Schedule 13 Disclosures

|                                      | 2013 AMMAT Scores | 2016 AMMAT Scores |
|--------------------------------------|-------------------|-------------------|
| Average plus One Standard Deviation  | 3.07              | 3.10              |
| Average minus One Standard Deviation | 1.90              | 2.00              |