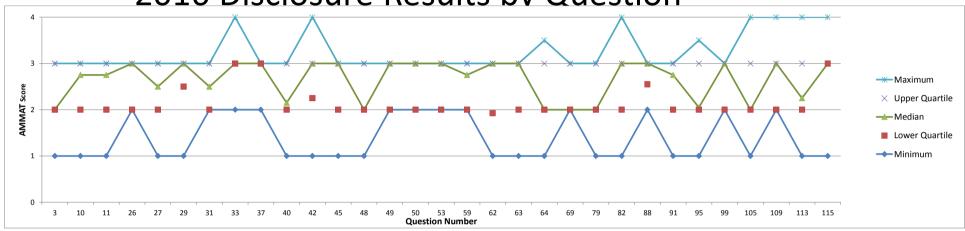

e supports fabric of our modern way of life.
- It provides platform for economic growth.
- Societal dependence on power system resilience, avoid failures.
- No surprises for financial planning.
- Effective, sustainable use of scarce resources.
- Improved public health and safety.
- Better understanding and meeting customer needs.





## **Asset Management Improvement Benefits**

#### Typical benefits:

- Better value for money through financial efficiencies
- Stronger governance and accountability
- Improved customer service ⇔ increasing customer expectations
- More agile response to regulatory changes
- Reduced risk exposures 
  planning to prevent failures and responding when they happen
- More sustainable decision making ⇔ financing asset renewal
- Better organisation alignment









# **Against 2013 Disclosure Results**



# 2016 Disclosure Results by Distributor



**Against 2013 Disclosure Results** 





# EDB Schedule 13 Disclosures

|                                      | 2013 AMMAT Scores | 2016 AMMAT Scores |
|--------------------------------------|-------------------|-------------------|
| Average plus One Standard Deviation  | 3.07              | 3.10              |
| Average minus One Standard Deviation | 1.90              | 2.00              |





#### Has the EEA's AMMAT Guide been successful?

- 1. Do you use the AMMAT Guide as part of your self assessment?
- 2. Do you use the AMMAT Guide as part of your asset management maturity improvement planning?
- 3. If so, would your use be occasionally or regularly? How has it helped your organisation's asset