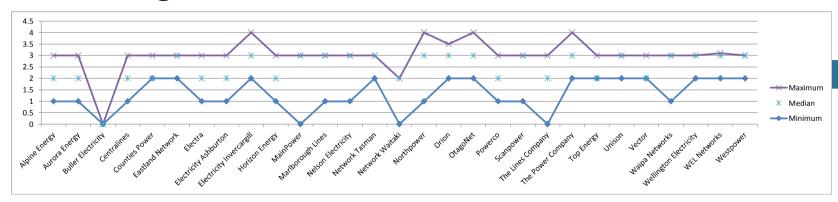

# 2016 Disclosure Results by Distributor

**Against 2013 Disclosure Results** 

# EDB Schedule 13 Disclosures

|                                      | 2013 AMMAT Scores | 2016 AMMAT Scores |
|--------------------------------------|-------------------|-------------------|
| Average plus One Standard Deviation  | 3.07              | 3.10              |
| Average minus One Standard Deviation | 1.90              | 2.00              |