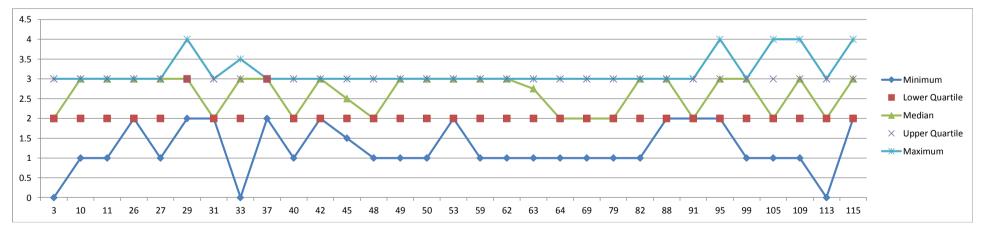

fe.
- It provides platform for economic growth.
- Societal dependence on power system resilience, avoid failures.
- No surprises for financial planning.
- Effective, sustainable use of scarce resources.
- Improved public health and safety.
- Better understanding and meeting customer needs.





## **Asset Management Improvement Benefits**

#### Typical benefits:

- Better value for money through financial efficiencies
- Stronger governance and accountability
- Improved customer service ⇔ increasing customer expectations
- More agile response to regulatory changes
- Reduced risk exposures 
  planning to prevent failures and responding when they happen
- More sustainable decision making ⇔ financing asset renewal
- Better organisation alignment









# **Against 2013 Disclosure Results**



# 2016 Disclosure Results by Distributor



**Against 2013 Disclosure Results** 





# EDB Schedule 13 Disclosures

|                                      | 2013 AMMAT Scores | 2016 AMMAT Scores |
|--------------------------------------|-------------------|-------------------|
| Average plus One Standard Deviation  | 3.07              | 3.10              |
| Average minus One Standard Deviation | 1.90              | 2.00              |





#### Has the EEA's AMMAT Guide been successful?

- 1. Do you use the AMMAT Guide as part of your self assessment?
- 2. Do you use the AMMAT Guide as part of your asset management maturity improvement planning?
- 3. If so, would your use be occasionally or regularly? How has it helped your organisation's asset management improvement journey?