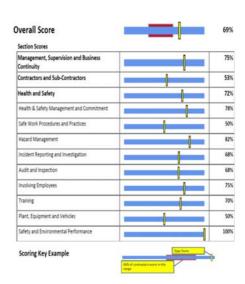

### HOW?

- Clients invite their Contractors to be assessed.
- 2. Contractors submit evidence online.
- 3. PREQUAL undertakes the assessment.
- PREQUAL provides a detailed assessment report to both the Contractor and Client.